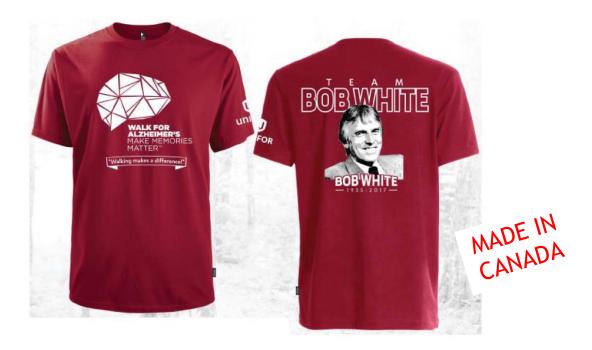

# TEAM BOB WHITE

#### **Order Form**

To lower the cost we have pre ordered 500 TEAM Bob White t shirts, they are now available, October 25th 2017. We will be ordering more shirts based on orders. The cost per shirt is \$20, Shipping cost will be added to the invoiced amount. We will send you an invoice with the total cost and estimated delivery date before shipping.