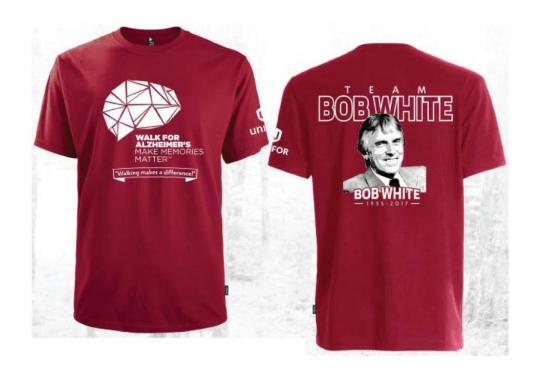

## TEAM - Bob White

#### Walking Together, Makes a Difference

**Brother and Sisters** 

I am contacting you about an idea that started in January this year. While attending the "Walk for Alzheimer's" in Niagara, I noticed a family wearing a shirt with a picture and name of a deceased family member. It was very moving to see the entire family come together, wearing the same shirt to remember a loved one.

Can you imagine the impact of labour activists and their families in every community across Canada participating in the "Walk for Alzheimer's", wearing "TEAM Bob White" T shirts. We could raise funds for a good cause and pay tribute to Brother Bob White in hundreds of communities.

#### So how can you help?

- If you live in Niagara area, contact me and sign up to walk with us. Anyone who signs up and has \$100 of pledges on their sheet will get a free "Walking Makes a difference" T-shirt
- If you can't walk, please consider making a donation in Bob White's name at the following link. <a href="www.alzheimer.ca/bobwhite">www.alzheimer.ca/bobwhite</a> (a tax receipt will be issued for donations over \$20)
- If you live in a community where there is a "Walk for Alzheimer's", sign up and enter a team. A complete list of walk locations with instruction how to enter a team is attached. All donations and walk pledges will be in Bob Whites name.
- Ask your Local Union to order t-Shirts for your team. The discounted price per shirt is only \$15, plus delivery. 50% of all sales will be donated to Alzheimer's Society under Bob White's name.
- We are also interested in hearing your stories, how dementia or Alzheimer's has impacted your family and what needs to be done.