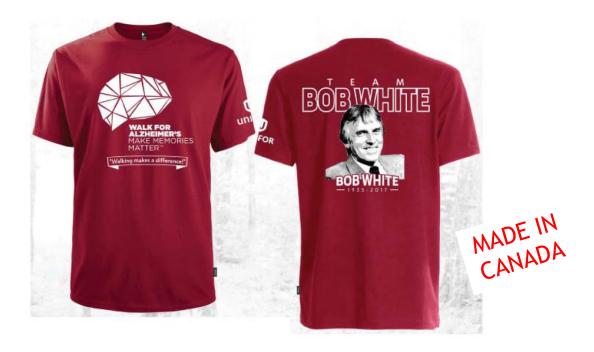

## TEAM BOB WHITE

## **Order Form**

To lower the cost we have pre ordered 500 TEAM Bob White t shirts, they are now available, October 25th 2017. We will be ordering more shirts based on orders. The cost per shirt is \$20, local unions can purchase shirts for \$15 each, Shipping cost will be added to the invoiced amount. We will send you an invoice with the total cost and estimated delivery date before shipping.